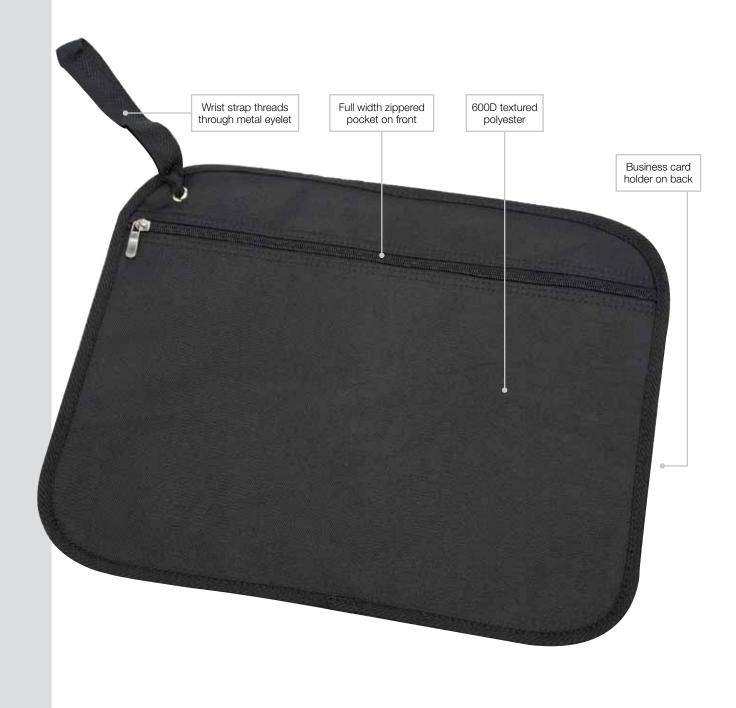

## **Economy Satchel**

Specifications:

| MATERIAL:            | 600D x 300D PVC backed polyester                                                                                                                                                 |
|----------------------|----------------------------------------------------------------------------------------------------------------------------------------------------------------------------------|
| SIZE:                | 42cm w x 32cm h                                                                                                                                                                  |
| CAPACITY:            | 1 litre                                                                                                                                                                          |
| DECORATION TYPES:    | Embroidery, Digital Transfer,<br>Plastisol Transfer, Screenprint                                                                                                                 |
| DECORATION AREAS:    | <ul> <li>Print/Transfer areas</li> <li>280mm w x 170mm h</li> <li>280mm w x 170mm h</li> <li>Embroidery areas</li> <li>160mm diameter</li> <li>160mm diameter</li> </ul>         |
| DESCRIPTION:         | <ul> <li>600D textured polyester</li> <li>Full width zippered pocket on front</li> <li>Wrist strap threads through metal eyelet</li> <li>Business card holder on back</li> </ul> |
| PACKAGING:           | Each bag packed in an individual poly bag with a silica gel sachet.                                                                                                              |
| CARTON QUANTITY:     | 100 units wrapped in bundles of 25 pieces                                                                                                                                        |
| CARTON MEASUREMENTS: | 42cm x 33cm x 30cm                                                                                                                                                               |
| CARTON WEIGHT:       | 14kg                                                                                                                                                                             |